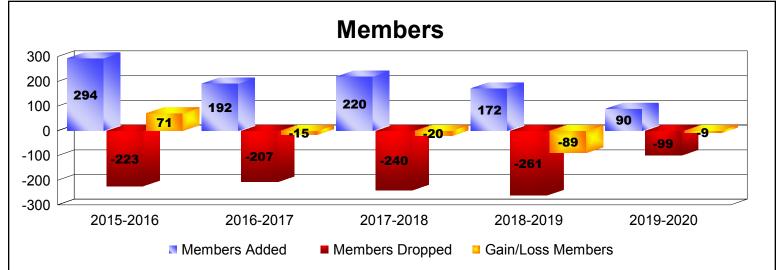

District 27 D1 As of December 2019 Cumulative

| Year      | New<br>Clubs | Dropped<br>Clubs | Gain/<br>Loss<br>Clubs | New<br>Members | Charter<br>Members | Reinstate<br>Members | Transfer<br>Members | Total<br>Member<br>Added | Total<br>Members<br>Dropped | Gain/<br>Loss<br>Members |
|-----------|--------------|------------------|------------------------|----------------|--------------------|----------------------|---------------------|--------------------------|-----------------------------|--------------------------|
| 2015-2016 | 1            | -1               | 0                      | 254            | 20                 | 7                    | 13                  | 294                      | -223                        | 71                       |
| 2016-2017 | 0            | 0                | 0                      | 180            | 0                  | 7                    | 5                   | 192                      | -207                        | -15                      |
| 2017-2018 | 0            | 0                | 0                      | 209            | 0                  | 5                    | 6                   | 220                      | -240                        | -20                      |
| 2018-2019 | 0            | 0                | 0                      | 155            | 1                  | 10                   | 6                   | 172                      | -261                        | -89                      |
| 2019-2020 | 0            | 0                | 0                      | 85             | 1                  | 4                    | 0                   | 90                       | -99                         | -9                       |
| Average   | 0            | 0                | 0                      | 177            | 4                  | 7                    | 6                   | 194                      | -206                        | -12                      |