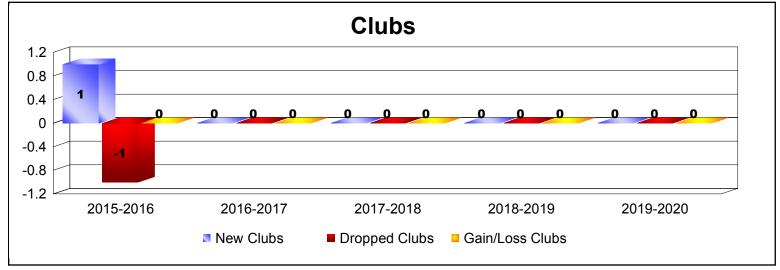

District 27 D1 As of December 2019 Cumulative

| Year      | New<br>Clubs | Dropped<br>Clubs | Gain/<br>Loss<br>Clubs | New<br>Members | Charter<br>Members | Reinstate<br>Members | Transfer<br>Members | Total<br>Member<br>Added | Total<br>Members<br>Dropped | Gain/<br>Loss<br>Members |
|-----------|--------------|------------------|------------------------|----------------|--------------------|----------------------|---------------------|--------------------------|-----------------------------|--------------------------|
| 2015-2016 | 1            | -1               | 0                      | 254            | 20                 | 7                    | 13                  | 294                      | -223                        | 71                       |
| 2016-2017 | 0            | 0                | 0                      | 180            | 0                  | 7                    | 5                   | 192                      | -207                        | -15                      |
| 2017-2018 | 0            | 0                | 0                      | 209            | 0                  | 5                    | 6                   | 220                      | -240                        | -20                      |
| 2018-2019 | 0            | 0                | 0                      | 155            | 1                  | 10                   | 6                   | 172                      | -261                        | -89                      |
| 2019-2020 | 0            | 0                | 0                      | 85             | 1                  | 4                    | 0                   | 90                       | -99                         | -9                       |
| Average   | 0            | 0                | 0                      | 177            | 4                  | 7                    | 6                   | 194                      | -206                        | -12                      |